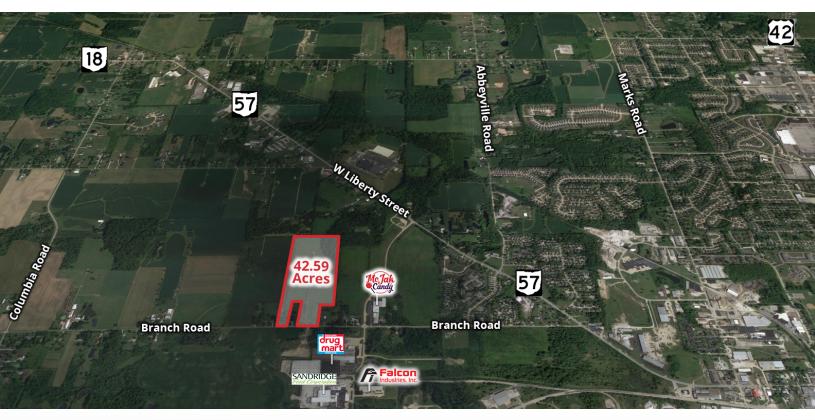

#### PROPERTY OVERVIEW

Branch Road in York Township, Ohio is 42.59 acres of vacant land for sale, zoned I-1. The land has 411.51' of frontage on Branch Road with a width of 918.72' and a depth of 1,836.1'. Utilities: gas and electric at the street; water and sewer are on Commerce Drive (but may be extended to the property); Columbia Gas storage well on the property. This is part of a CEDA (Cooperative Economic Development Agreement) with the City of Medina and is also located in an Opportunity Zone.

### **LOCATION OVERVIEW**

Located on Branch Road between W. Liberty Street and Columbia Road in York Township, OH. Less than 3 miles from I-71 and less than one mile off Rt 18.

| DEMOGRAPHICS      | 1 MILE   | 5 MILES  | 10 MILES |
|-------------------|----------|----------|----------|
| Total Households  | 861      | 19,997   | 55,143   |
| Total Population  | 2,260    | 52,042   | 146,112  |
| Average HH Income | \$58,482 | \$76,229 | \$79,121 |