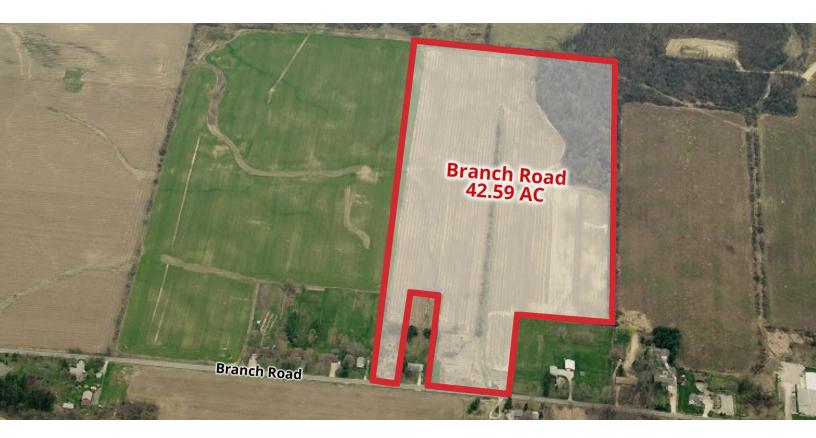

## **PROPERTY HIGHLIGHTS**

**Sale Price:** \$517,000

Price Per Acre: \$11,716.36

Frontage: 411.51' on Branch Road

Width: 918.72'

Depth: 1836.1

Zoning: I-1 Industrial

Special Features:

#### PROPERTY OVERVIEW

Branch Road in York Township, Ohio is 42.59 acres of vacant land for sale, zoned I-1. The land has 411.51' of frontage on Branch Road with a width of 918.72' and a depth of 1,836.1'. Utilities: gas and electric at the street; water and sewer are on Commerce Drive (but may be extended to the property); Columbia Gas storage well on the property. This is part of a CEDA (Cooperative Economic Development Agreement) with the City of Medina and is also located in an Opportunity Zone.